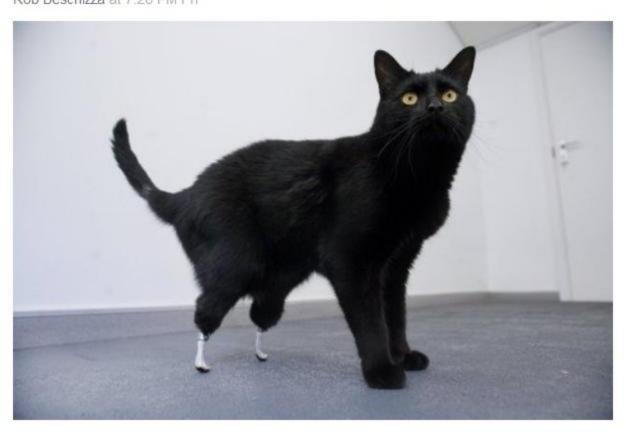

Cybercat Rob Beschizza at 7:26 PM Fri

Wired's Priya Ganapati:

FOLLOW TWITTER • FACEBOOK SUBSCRIBE RSS • EMAIL &BULL TELEGRAM COMMENT LOG IN • REGISTER COMIC TOM THE DANCING BUG ADVERTISE • POLICIES • COMMENT POLICY • Young people between 13 a 24 watch less TV