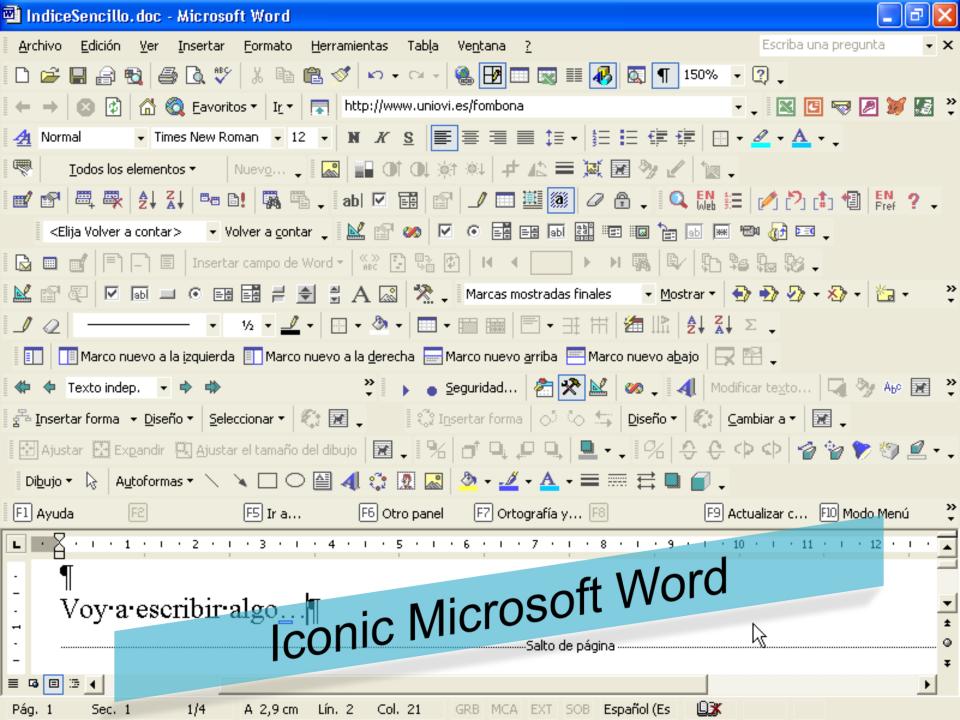

Microsoft Word es un software destinado al procesamiento de textos.

Fue creado por la empresa Microsoft, y actualmente viene integrado en la suite ofimática Microsoft Office.1

Originalmente fue desarrollado por Richard Brodie para el computador de IBM bajo sistema operativo DOS en 1983. Se crearon versiones posteriores para Apple Macintosh en 1984 y para Microsoft Windows en 1989, siendo para esta última plataforma las versiones más difundidas en la actualidad. Ha llegado a ser el procesador de texto más popular del mundo.

La primera versión de Microsoft Word fue un desarrollo realizado por Charles Simonyi y Richard Brodie, dos ex-programadores de Xerox contratados en 1981 por Bill Gates y Paul Allen. Estos programadores habían trabajado en Xerox Bravo, que fuera el primer procesador de textos desarrollado bajo la técnica WYSIWYG ("What You See Is What You Get"); es decir el usuario podía ver anticipadamente, en pantalla, el formato final que aparecería en el impreso del documento. Esta primera versión, Word 1.0, salió al mercado en octubre de 1983 para plataforma Xenix MS-DOS; en principio fue rudimentario y le siguieron otras cuatro versiones muy similares que no produjeron casi impacto en las ventas a usuarios finales.

La primera versión de Word para Windows salió en el año 1989, que si bien en un entorno gráfico resultó bastante más fácil de operar, tampoco permitió que la notablemente. Cuando se lanzó al mercado Windows 3.0, en 1990, se produjo el real despegue. A Word 1.0 le sucedieron Word 2.0 en 1991, Word 6.0 en 1999 versión se introdujo a fin de que coincidiera con la numeración del versionado de Windows, tal como fue Word 95 y Word 97. Con la salida del Windows 2000 ( homóloga de Word, La versión Word 2002 emergió en la misma época que el sistema Microsoft Office XP, en el año 2001; un año después le siguió la versión