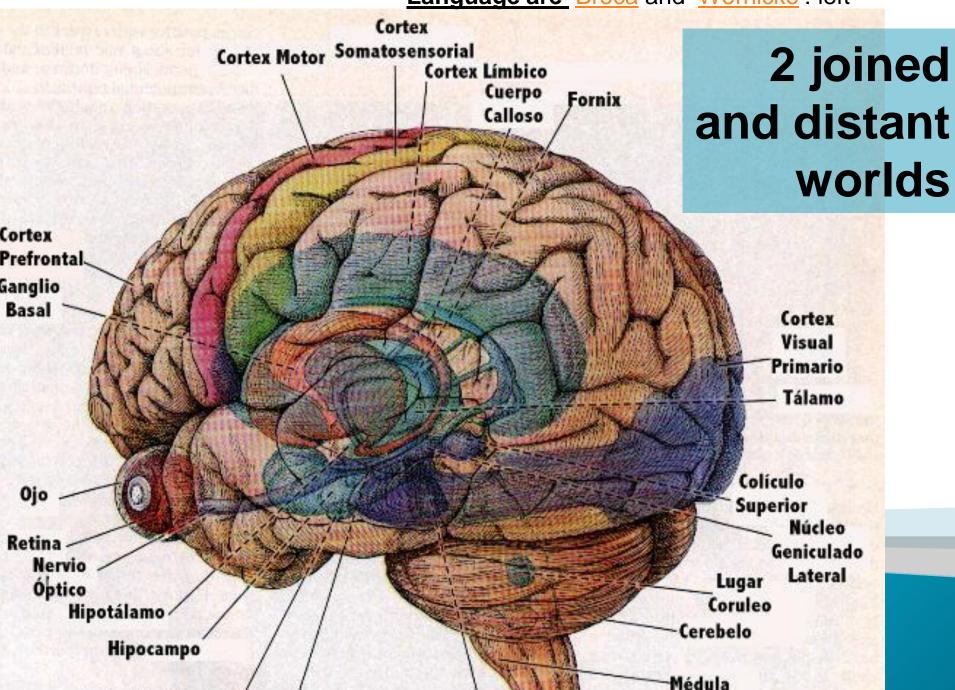

| Contraction in the second |





<u>Vision</u> = Thalamus and primary visual cortex (Grooved Cortex or V1) and grooved cortical visual areas. (V2, V3, V4, y V5).



# Thalamus and hypothalamus and y limbic

Reptilian

The vision crosses the animal part of the person Language are Broca and Wernicke : left



# Emotional or rational intelligence

Emotions : amygdalalimbic/unconscious/automatic/fast/inherent management

# Rational thought: neocortex/conscious/it needs time /learning



Para agregar un icono gestual a tu conversación, selecciónalo y haz clic en "Aceptar".

| (K)  | (F)   | (W)    | (0)         |       |        |       |        |        |          |           |
|------|-------|--------|-------------|-------|--------|-------|--------|--------|----------|-----------|
| ono  | s ges | stuale | 5           |       |        |       |        |        |          | Quitar    |
| 7    | 62    | -      | ٢           | Sael. | ٢      |       | 3      | 3      | ř.       | Modificar |
| xc   | ji    | нн     | gol         | buee  | ::D    | miedo | GRR    | AAA    | Ε        | Anclar    |
|