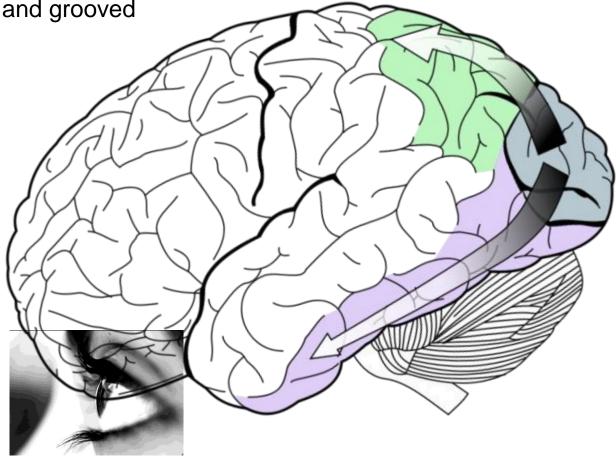

| Contraction in the second |





<u>Vision</u> = Thalamus and primary visual cortex (Grooved Cortex or V1) and grooved cortical visual areas. (V2, V3, V4, y V5).



# Thalamus and hypothalamus and y limbic

Reptilian

The vision crosses the animal part of the person Language are Broca and Wernicke : left



# Emotional or rational intelligence

Emotions : amygdalalimbic/unconscious/automatic/fast/inherent management

# Rational thought: neocortex/conscious/it needs time /learning



Para agregar un icono gestual a tu conversación, selecciónalo y haz clic en "Aceptar".

| (K)  | (F)   | (W)    | (0)         |       |        |       |        |        |          |           |
|------|-------|--------|-------------|-------|--------|-------|--------|--------|----------|-----------|
| ono  | s ges | stuale | 5           |       |        |       |        |        |          | Quitar    |
| 7    | 62    | -      | ٢           | Sael. | ٢      |       | 3