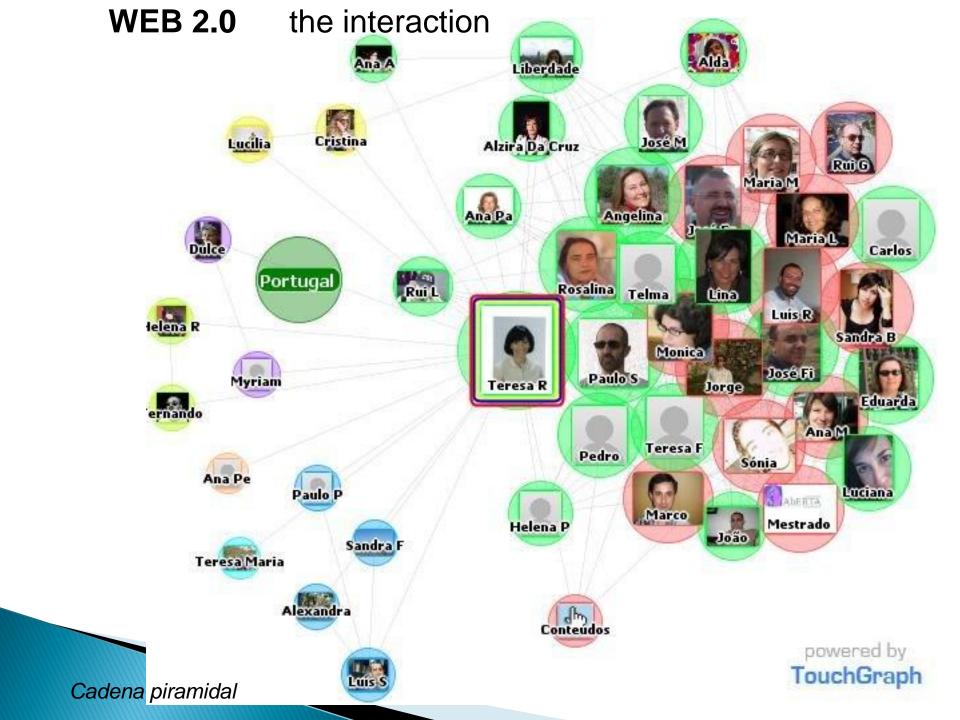

# WEB 2.0

- Exchange of knowledge: Interactive spaces, forums, blogs,
- Marketing strategies: ludic
   entertainment dynamism ,tangible objectives...
- Student/customer to win over