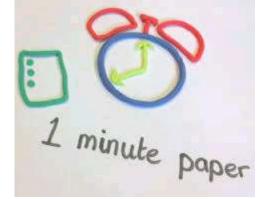

## One Minute Paper

This technique allows to obtain feedback from the students in a simple but very effective way. It only takes 1 minute, usually at the end of the class. It focuses on two basic questions that students should answer:

- 1.- What is the most important / meaningful thing you learned in lesson today
- 2.- What is the main question you still have about today's lesson